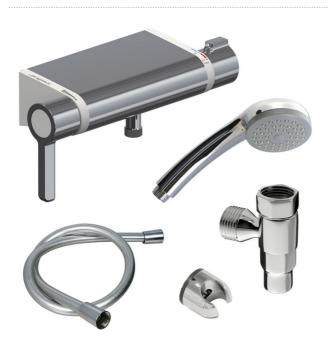

# Range: Sanifirst - Healthcare taps

Ref: 75954 - Shower kit with Mastermix reference 75700 and accessories

# > Delivred with:

- 1-jet handshower ref 75279
  wall support ref 75303
  anti-stagnation connector ref 60568
  smooth gray hose Lg 850 mm ref 75524