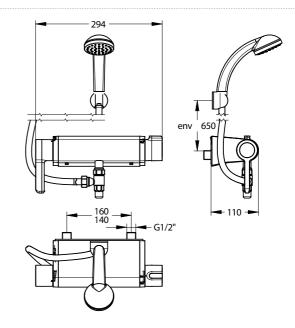

## > Model

- Shower mixer, downward outlet, wall mounted
  Span 150 mm (+/-) 10 mm
  Ceramic cartridge and thermostatic cartridge compliant to NF EN 1111

## > Recommended pressure

- 3 bar avoid pressure differences greater than 1 bar between DHW and DCW.
  Minimum pressure: 1 bar.
  Maximum pressure: 5 bar.
- > Material
- · Chrome-plated zamak
- > Connection
- Connection exclusively using a fixing plate with M G'1 / 2 connection 150 +/- 10mm span integrating shut-off valves, filtration and acoustic connection (supplied). > Warranty
- 10 years against any manufacturing defect.
  3 years for the thermostatic cartridge.